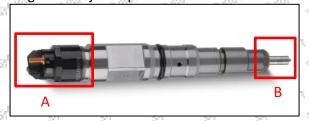

ppy, Shippy, Shippy, Shippy, maintenance manual.

Injector failure caused by not complying with the intake system fit clearance and exhaust system fit clearance requirements specified in the vehicle engine maintenance manual.

Failure to replace the consumable parts and the fitting clearance of the oil inlet system pipeline and the fuel injector connection in accordance with the fuel intake system specified in the vehicle engine maintenance

# 1.11.0445110305 Injector's Manufacturer

Tel: +8675523215133 Mob/WhatsApp: +86 13410541523

Email: ruby@shumatt.com Website: www.shumatt.com



Injector's manufacturer: Shenzhen Shumatt Technology Co., Ltd

# 2.0445110305 Injector Technical Support

### 2.1.0445110305 Injector's Part Number Location

1) E.g.: The injector part number see as follows



| No.     | Name                      |
|---------|---------------------------|
| -1 A -1 | brand, logo, part number, |
|         | series number             |
| B B     | nozzle part number        |

### **2.2.**0445110305 Injector's Application Scenarios

Common rail system is an oil supply method refers to the diesel oil from the fuel tank sucked out by the gear pump through the oil-water separator and the gear pump to diesel fine filter, high-pressure pump, common rail pipe, and fuel injector, all together with the closed-loop fuel supply system composed of sensors and ECU that completely separates the generation of injection pressure and the injection process from each other.



Pic No. 1

| No.      | Name