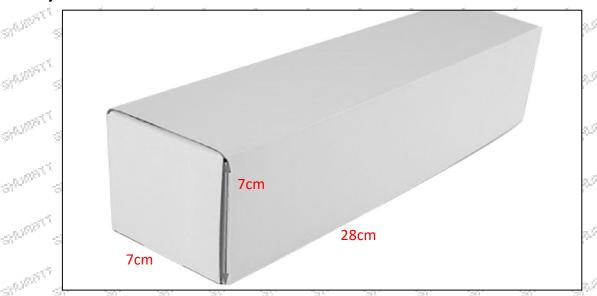

ly, O-ring, gasket, nozzle protective cover, fuel injector house protective cover, solenoid valve protective cover, VCI anti-rust bag, and air bubble bag to avoid personal injury.

• O-ring and gasket are disposable installation accessories, and need to be replaced for

Mob/WhatsApp: +86 13410541523 Tel: +8675523215133

Email: ruby@shumatt.com Website: www.shumatt.com

re-installation.

- The nozzle protective cover, the injector house protective cover, and the solenoid valve protective cover are recyclable accessories that can be reused.
  - ▲ VCI anti-rust bags and bubble bags are non-degradable materials, please dispose of them properly after using.
- ▲ The injector and the installation parts should be coated with appropriate sealing oil during installation.

### (2) Injector Box Size



| No. | Name         |      | Injector Package Size (cm) |     |        |     |     |     |     |
|-----|--------------|------|----------------------------|-----|--------|-----|-----|-----|-----|
| 1 8 | Injector Box | 5000 | 200                        | 200 | 28*7*7 | 822 | 822 | 200 | - 5 |

## 1.9.0445110305 Injector's Testing Standard and Certificate

We can provide the factory quality inspection test report of each injector to ensure that each injector delivered meets the engine performance indicators.



Mob/WhatsApp: +86 13410541523 Tel: +8675523215133

Email: ruby@shumatt.com

© 2022 Shenzhen Shumatt Technology Co., Ltd

Website: www.shumatt.com

### **1.10**.0445110305 Injector's Warranty Instructions

# (1) . Product Warranty Conditions and Instructions

It is necessary to prov