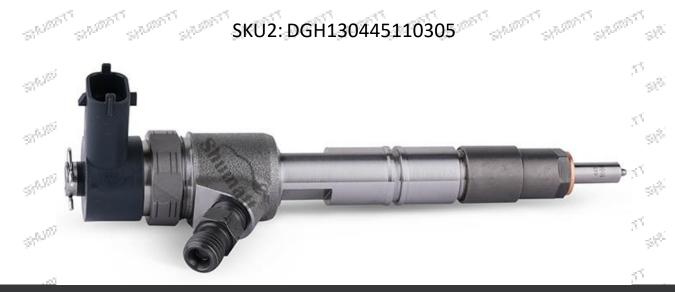

## 0445110305 Injector CRI2-14 Technical File

SKU1: G1W20445110305

SKU2: DGH130445110305